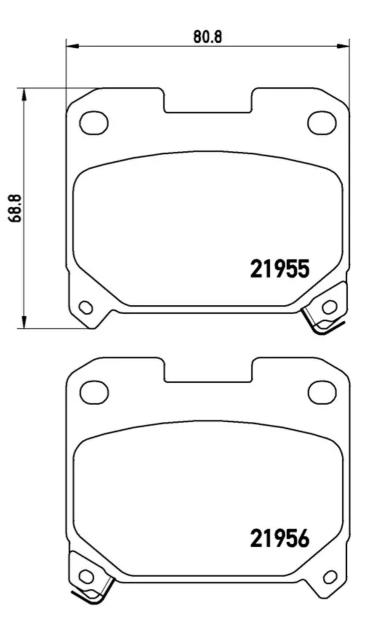

## **Technical specifications**

Acoustic

| EAN code       | Axle         | Thickness       |
|----------------|--------------|-----------------|
| 8020584062296  | <b>Rear</b>  | <b>16</b> mm    |
| Width          | Height       | Braking system  |
| <b>81</b> mm   | <b>69</b> mm | <b>Sumitomo</b> |
| Wear indicator | WVA number   | Accessories     |

21955,21956

With anti-squeal shim

COMPATIBLE VEHICLES