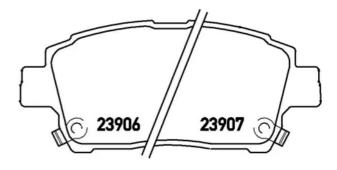

## Technical specifications

| EAN code                   | Axle                                 | Thickness                                 |
|----------------------------|--------------------------------------|-------------------------------------------|
| 8020584090893              | Front                                | <b>17</b> mm                              |
| Width                      | Height                               | Braking system                            |
| <b>117</b> mm              | <b>51</b> mm                         | <b>Akebono</b>                            |
| Wear indicator<br>Acoustic | WVA number<br>23904,23905,23906,2390 | Accessories<br>7With anti-squeal<br>7shim |