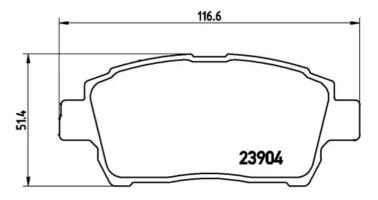

## Technical specifications

| EAN code                   | Axle                                 | Thickness                                 |
|----------------------------|--------------------------------------|-------------------------------------------|
| 8020584090893              | Front                                | <b>17</b> mm                              |
| Width                      | Height                               | Braking system                            |
| <b>117</b> mm              | <b>51</b> mm                         | <b>Akebono</b>                            |
| Wear indicator<br>Acoustic | WVA number<br>23904,23905,23906,2390 | Accessories<br>7With anti-squeal<br>7shim |