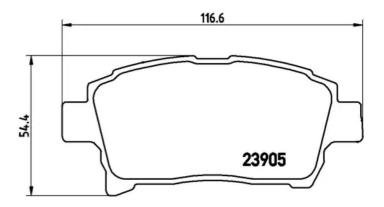

## Technical specifications

| EAN code                   | Axle                                 | Thickness                                 |
|----------------------------|--------------------------------------|-------------------------------------------|
| 8020584090893              | Front                                | <b>17</b> mm                              |
| Width                      | Height                               | Braking system                            |
| <b>117</b> mm              | <b>51</b> mm                         | <b>Akebono</b>                            |
| Wear indicator<br>Acoustic | WVA number<br>23904,23905,23906,2390 | Accessories<br>7With anti-squeal<br>7shim |