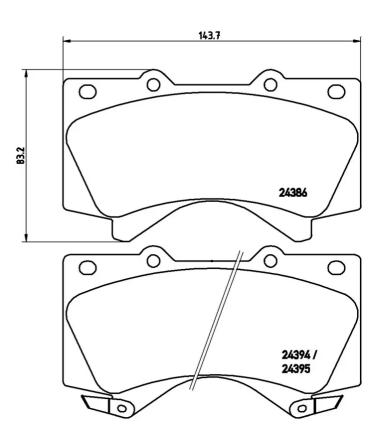

## **Technical specifications**

| EAN code                       | Axle                                   | Thickness                         |
|--------------------------------|----------------------------------------|-----------------------------------|
| 8020584090930                  | Front                                  | <b>18</b> mm                      |
|                                |                                        |                                   |
| Width                          | Height                                 | Braking system                    |
| <b>144</b> mm                  | <b>83</b> mm                           | Advics                            |
|                                |                                        |                                   |
| Wear indicator <b>Acoustic</b> | WVA number<br><b>24386,24394,24395</b> | Accessories With anti-squeal shim |