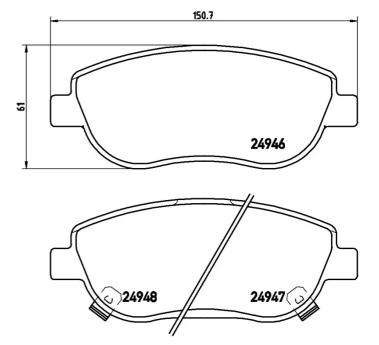

## **Technical specifications**

| EAN code<br><b>8020584091012</b>  | Thickness<br><b>19</b> mm              |                                         |
|-----------------------------------|----------------------------------------|-----------------------------------------|
| Width<br>151 mm                   | Height<br><b>61</b> mm                 | Braking system<br><b>Bosch</b>          |
| Wear indicator<br><b>Acoustic</b> | WVA number<br><b>24946,24947,24948</b> | Accessories<br>With anti-squeal<br>shim |