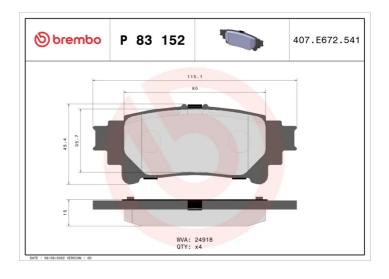

## **Technical specifications**

| EAN code<br><b>8020584110843</b> | Axle<br><b>Rear</b>     | Thickness 15 mm                         |
|----------------------------------|-------------------------|-----------------------------------------|
| Width<br>115 mm                  | Height 46 mm            | Braking system <b>Akebono</b>           |
| Wear indicator<br><b>Without</b> | WVA number <b>24918</b> | Accessories<br>With anti-squeal<br>shim |