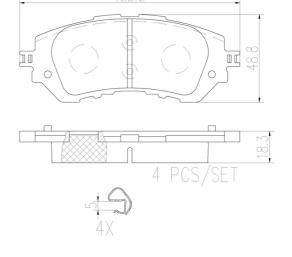

## **Technical specifications**

| EAN code      | Axle  | Thickness    |
|---------------|-------|--------------|
| 8020584069899 | Front | <b>18</b> mm |
|               |       |              |

Width Height Braking system

122 mm 49 mm Akebono

Wear indicator
Acoustic

Accessories

With anti-squeal shim

**COMPATIBLE VEHICLES** 