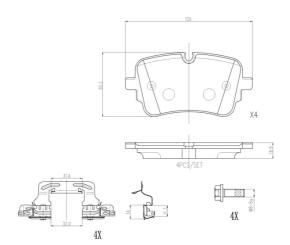

## **Technical specifications**

EAN code Axle Thickness **8020584122921 Rear 17** mm

Width Height Braking system

129 mm 65 mm TRW

Prepared for wear WVA number With anti-sc

indicator 26267 with

Accessories
With anti-squeal
shim