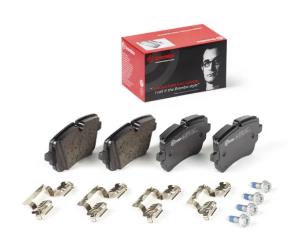

## **BRAKE PAD P 85 190**

## The P 85 190 brake pad is synonymous with reliability

The Brembo brake pad guarantees ultimate safety when braking thanks to the use of more than 100 different compounds, designed according to the type of vehicle and use. Stopping distances reduced to a minimum, maximum driving comfort and silent operation are the most important features of Brembo materials. Brembo brake pads are supplied together with an extensive range of accessories and assembly kits for professional-standard installation.

- ✓ OE-equivalent
- Brembo quality
- ✓ ECE-R90 certificate
- Safety
- Performance

Wear indicator

Comfort