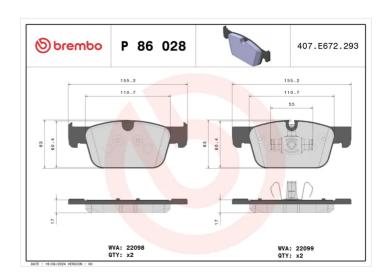

## **BRAKE PAD P 86 028**

## **Technical specifications**

| EAN code<br><b>8020584103685</b>           | Axle<br>Front             | Thickness <b>17</b> mm                                              |
|--------------------------------------------|---------------------------|---------------------------------------------------------------------|
| Width 155 mm                               | Height 63 mm              | Braking system<br><b>Teves</b>                                      |
| Wear indicator Prepared for wear indicator | WVA number<br>22098,22099 | Accessories With accessories With anti-squeal shim With piston clip |