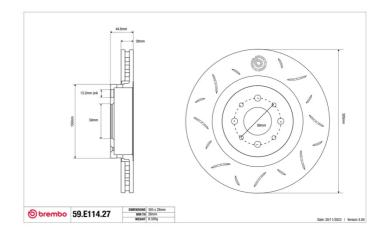

## SPORT | TY3 BRAKE DISC 59.E114.27

## **Technical specifications**

Diameter Thickness (TH) Height (A)
305 mm 28 mm 45 mm

Number of holes (C) Brake disc type

Centering

Solid

Solid

Centering

Min. thickness Tightening torque Axle **26,5** mm **98** Nm **Front** 