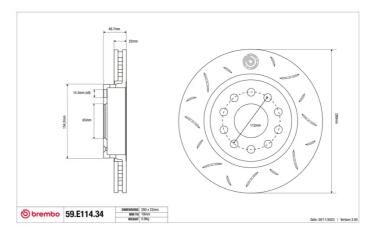

- OE-equivalent
- Brembo quality
- ECE-R90 certificate
- Safety
- Performance
- Comfort
- Sports driving
- Sporty look

| <u>⊢ В⊣</u> _ С<br>ТН =Ø А |                                  |              |
|----------------------------|----------------------------------|--------------|
| Diameter                   | Thickness (TH)                   | Height (A)   |
| <b>280</b> mm              | <b>22</b> mm                     | <b>50</b> mm |
| Number of holes (C         | ) Brake disc type                | Centering    |
| 5                          | <b>Solid</b>                     | <b>65</b> mm |
| Min. thickness             | Tightening torque                | Axle         |
| <b>19,8</b> mm             | <b>120</b> Nm                    | Front        |
| Units per box<br><b>1</b>  | EAN code<br><b>8020584605059</b> |              |