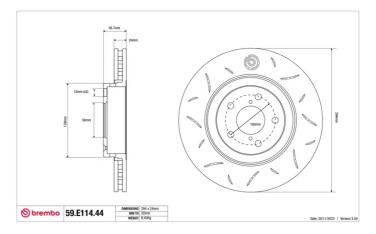

## SPORT | TY3 BRAKE DISC 59.E114.44

The 59.E114.44 brake disc is synonymous with reliability

Type-3 slotting used to distinguish the Brembo SPORT | TY3 brake disc is widely used in professional motorsports. It therefore offers superior initial response with excellent release characteristics, improving braking performance while giving the vehicle an aggressive appearance. The Brembo logo on the braking surface adds an exclusive and unique touch to the vehicle. The SPORT | TY3 brake discs are plug-and-play since they replace OE discs directly.

- OE-equivalent
- Brembo quality
- ECE-R90 certificate
- Safety
- Performance
- Comfort
- Sports driving
- Sporty look

| TH =Ø                            |                                   |                            |
|----------------------------------|-----------------------------------|----------------------------|
| Diameter<br><b>293</b> mm        | Thickness (TH)<br><b>24</b> mm    | Height (A)<br><b>57</b> mm |
| Number of holes (C<br><b>5</b>   | ) Brake disc type<br><b>Solid</b> | Centering<br><b>58</b> mm  |
| Min. thickness<br><b>22,5</b> mm | Tightening torque <b>100</b> Nm   | Axle<br>Front              |
| Units per box<br><b>1</b>        | EAN code<br><b>8020584605158</b>  |                            |