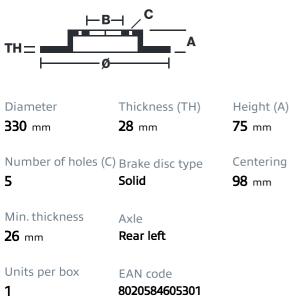

## SPORT | TY3 BRAKE DISC 59.E114.58L

The 59.E114.58L brake disc is synonymous with reliability

Type-3 slotting used to distinguish the Brembo SPORT | TY3 brake disc is widely used in professional motorsports. It therefore offers superior initial response with excellent release characteristics, improving braking performance while giving the vehicle an aggressive appearance. The Brembo logo on the braking surface adds an exclusive and unique touch to the vehicle. The SPORT | TY3 brake discs are plug-and-play since they replace OE discs directly.