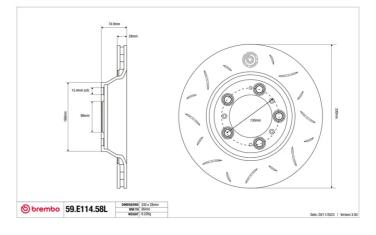

## SPORT | TY3 BRAKE DISC 59.E114.58L

The 59.E114.58L brake disc is synonymous with reliability

Type-3 slotting used to distinguish the Brembo SPORT | TY3 brake disc is widely used in professional motorsports. It therefore offers superior initial response with excellent release characteristics, improving braking performance while giving the vehicle an aggressive appearance. The Brembo logo on the braking surface adds an exclusive and unique touch to the vehicle. The SPORT | TY3 brake discs are plug-and-play since they replace OE discs directly.