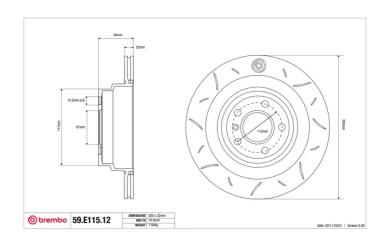

## **Technical specifications**

Diameter Thickness (TH) Height (A)

330 mm

22 mm

54 mm

Number of holes (C) Brake disc type Centering

Solid 67 mm

Min. thickness Axle **19,4** mm Rear

5

Units per box EAN code **8020584605851** 