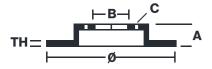

## **Technical specifications**

Diameter Thickness (TH) Height (A)

330 mm

22 mm

54 mm

Number of holes (C) Brake disc type Centering

Solid 67 mm

Min. thickness Axle **19,4** mm Rear