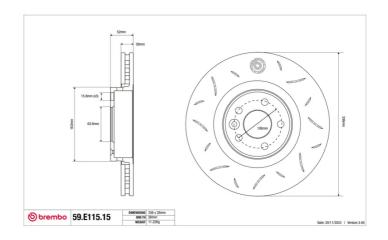

## **Technical specifications**

Number of holes (C) Brake disc type

Centering

Solid

64 mm

Min. thickness Tightening torque Axle

26 mm 140 Nm Front

Units per box EAN code

1 8020584605882