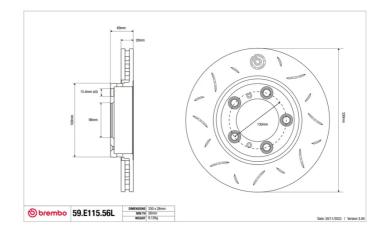

## SPORT | TY3 BRAKE DISC 59.E115.56L

## **Technical specifications**

Diameter Thickness (TH) Height (A)

330 mm 28 mm 69 mm

Number of holes (C) Brake disc type

Centering

Solid

157 mm

Min. thickness Axle

26 mm Front left

Units per box EAN code **1 8020584606292** 