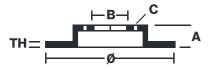

## **Technical specifications**

Diameter Thickness (TH) Height (A)

330 mm 28 mm 69 mm

Number of holes (C) Brake disc type

Centering

Solid

157 mm

Min. thickness Axle

26 mm Front left

Units per box EAN code **1 8020584606292** 