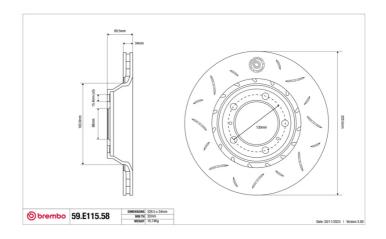

## SPORT | TY3 BRAKE DISC 59.E115.58

## **Technical specifications**

Diameter Thickness (TH) Height (A)

330 mm 

34 mm 

69 mm

Number of holes (C) Brake disc type

Solid

Centering

8 mm

Min. thickness Axle

32 mm Front

Units per box EAN code **8020584606322** 