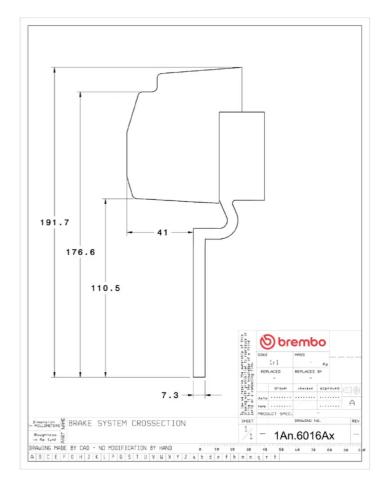

## () brembo

## UPGRADE GT KIT 1A5.6016A\_

The 1A5.6016A\_ GT kit is synonymous with superior performance

Complete braking systems, comprising components derived from the world of motorsports and offering unrivalled levels of technology on the market. They feature aluminium radial-mounted fixed calipers, with opposing pistons. Depending on the type of system and the required performance level, the calipers can either be in two-parts, monoblock or even monoblock machined from solid billet metal. The uprated brake discs can be integral (one-piece) or composite, drilled or slotted.



- Brembo quality
- Safety
- Performance
- Comfort
- Sports driving
- Sporty look

Available in 3 colours

📄 1A5.6016A1 🛛 🛑 1A5.6016A2 👘 1A5.6016A3



## **Technical specifications**





**COMPATIBLE VEHICLES**