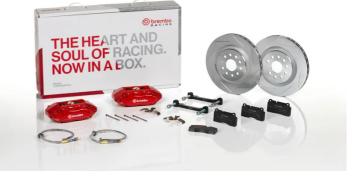

## UPGRADE GT KIT 1A5.6016A\_

The 1A5.6016A\_ GT kit is synonymous with superior performance

Complete braking systems, comprising components derived from the world of motorsports and offering unrivalled levels of technology on the market. They feature aluminium radial-mounted fixed calipers, with opposing pistons. Depending on the type of system and the required performance level, the calipers can either be in two-parts, monoblock or even monoblock machined from solid billet metal. The uprated brake discs can be integral (one-piece) or composite, drilled or slotted.

- Brembo quality
- Safety
- Performance
- Comfort
- Sports driving
- Sporty look

Available in 3 colours

📄 1A5.6016A1 🛛 🛑 1A5.6016A2 👘 1A5.6016A3