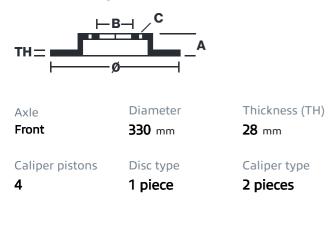

## () brembo

## UPGRADE GT KIT 1A5.6016A\_

The 1A5.6016A\_ GT kit is synonymous with superior performance

Complete braking systems, comprising components derived from the world of motorsports and offering unrivalled levels of technology on the market. They feature aluminium radial-mounted fixed calipers, with opposing pistons. Depending on the type of system and the required performance level, the calipers can either be in two-parts, monoblock or even monoblock machined from solid billet metal. The uprated brake discs can be integral (one-piece) or composite, drilled or slotted.



- Brembo quality
- Safety
- Performance
- Comfort
- Sports driving
- Sporty look

Available in 3 colours

📄 1A5.6016A1 🛛 🛑 1A5.6016A2 👘 1A5.6016A3



## **Technical specifications**





**COMPATIBLE VEHICLES**