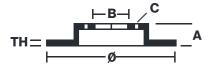

## **Technical specifications**

Axle Diameter Thickness (TH)

**Front** 355 mm 32 mm

Caliper pistons Disc type Caliper type

4 2 pieces 2 pieces

**COMPATIBLE VEHICLES**