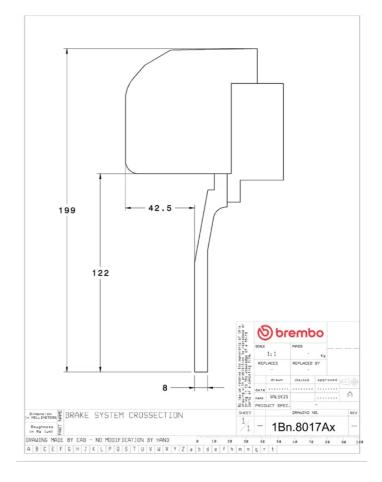

## **Technical specifications**

Axle Diameter Thickness (TH)

**Front** 355 mm 32 mm

Caliper pistons Disc type Caliper type

4 2 pieces 2 pieces

**COMPATIBLE VEHICLES**