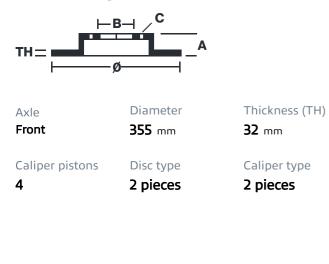

## () brembo

## UPGRADE GT KIT 1B2.8003A\_

The 1B2.8003A\_ GT kit is synonymous with superior performance

Complete braking systems, comprising components derived from the world of motorsports and offering unrivalled levels of technology on the market. They feature aluminium radial-mounted fixed calipers, with opposing pistons. Depending on the type of system and the required performance level, the calipers can either be in two-parts, monoblock or even monoblock machined from solid billet metal. The uprated brake discs can be integral (one-piece) or composite, drilled or slotted.

- Brembo quality
- Safety
- Performance
- Comfort
- Sports driving
- Sporty look

Available in 3 colours

1B2.8003A1

1B2.8003A2

1B2.8003A3





## **Technical specifications**





**COMPATIBLE VEHICLES**