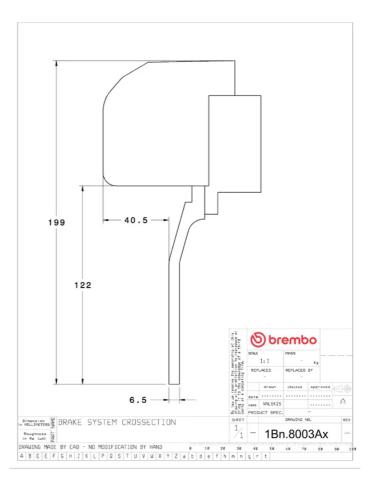

## () brembo

## UPGRADE GT KIT 1B2.8003A\_

The 1B2.8003A\_ GT kit is synonymous with superior performance

Complete braking systems, comprising components derived from the world of motorsports and offering unrivalled levels of technology on the market. They feature aluminium radial-mounted fixed calipers, with opposing pistons. Depending on the type of system and the required performance level, the calipers can either be in two-parts, monoblock or even monoblock machined from solid billet metal. The uprated brake discs can be integral (one-piece) or composite, drilled or slotted.

- Brembo quality
- Safety
- Performance
- Comfort
- Sports driving
- Sporty look

Available in 3 colours

1B2.8003A1

1B2.8003A2

1B2.8003A3





## **Technical specifications**





**COMPATIBLE VEHICLES**