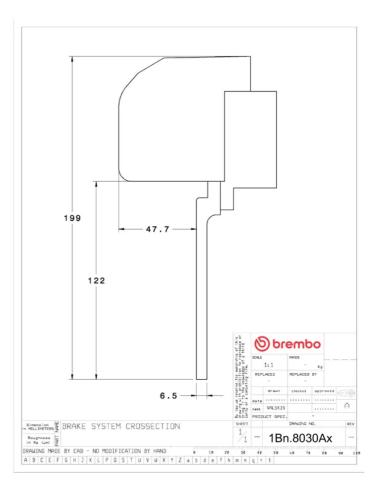

## () brembo

## UPGRADE GT KIT 1B2.8030A\_

The 1B2.8030A\_ GT kit is synonymous with superior performance

Complete braking systems, comprising components derived from the world of motorsports and offering unrivalled levels of technology on the market. They feature aluminium radial-mounted fixed calipers, with opposing pistons. Depending on the type of system and the required performance level, the calipers can either be in two-parts, monoblock or even monoblock machined from solid billet metal. The uprated brake discs can be integral (one-piece) or composite, drilled or slotted.

- Brembo quality
- Safety
- Performance
- Comfort
- Sports driving
- Sporty look

Available in 3 colours

1B2.8030A1

1B2.8030A2

1B2.8030A3





## **Technical specifications**





**COMPATIBLE VEHICLES**