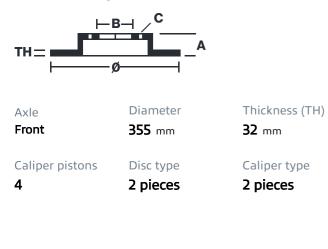

## () brembo

## UPGRADE GT KIT 1B2.8030A\_

The 1B2.8030A\_ GT kit is synonymous with superior performance

Complete braking systems, comprising components derived from the world of motorsports and offering unrivalled levels of technology on the market. They feature aluminium radial-mounted fixed calipers, with opposing pistons. Depending on the type of system and the required performance level, the calipers can either be in two-parts, monoblock or even monoblock machined from solid billet metal. The uprated brake discs can be integral (one-piece) or composite, drilled or slotted.

- Brembo quality
- Safety
- Performance
- Comfort
- Sports driving
- Sporty look

Available in 3 colours

1B2.8030A1

1B2.8030A2

1B2.8030A3





## **Technical specifications**





**COMPATIBLE VEHICLES**