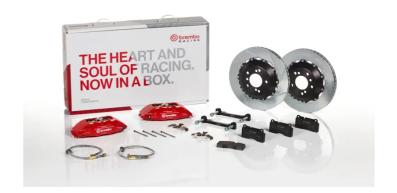

## The 1B2.8038A\_ GT kit is synonymous with superior performance

Complete braking systems, comprising components derived from the world of motorsports and offering unrivalled levels of technology on the market. They feature aluminium radial-mounted fixed calipers, with opposing pistons. Depending on the type of system and the required performance level, the calipers can either be in two-parts, monoblock or even monoblock machined from solid billet metal. The uprated brake discs can be integral (one-piece) or composite, drilled or slotted.

- Brembo quality
- ✓ Safety
- Performance
- ✓ Comfort
- Sports driving
- ✓ Sporty look

1B2.8038A2

1B2.8038A3