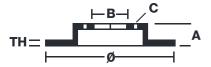

## **Technical specifications**

Axle Diameter Thickness (TH)

**Front** 355 mm 32 mm

Caliper pistons Disc type Caliper type

4 2 pieces 2 pieces