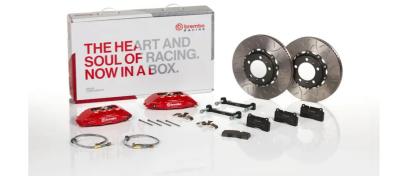

## UPGRADE GT KIT 1H3.8015A\_

## The 1H3.8015A\_ GT kit is synonymous with superior performance

Complete braking systems, comprising components derived from the world of motorsports and offering unrivalled levels of technology on the market. They feature aluminium radial-mounted fixed calipers, with opposing pistons. Depending on the type of system and the required performance level, the calipers can either be in two-parts, monoblock or even monoblock machined from solid billet metal. The uprated brake discs can be integral (one-piece) or composite, drilled or slotted.