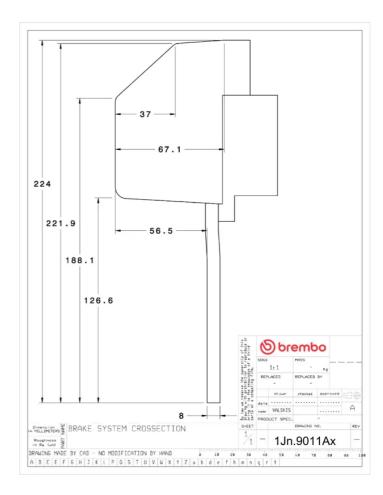

## () brembo

## UPGRADE GT KIT 1J1.9011A\_

The 1J1.9011A\_ GT kit is synonymous with superior performance

Complete braking systems, comprising components derived from the world of motorsports and offering unrivalled levels of technology on the market. They feature aluminium radial-mounted fixed calipers, with opposing pistons. Depending on the type of system and the required performance level, the calipers can either be in two-parts, monoblock or even monoblock machined from solid billet metal. The uprated brake discs can be integral (one-piece) or composite, drilled or slotted.

- Brembo quality
- Safety
- Performance
- Comfort
- Sports driving
- Sporty look

Available in 3 colours

📄 1J1.9011A1 🛑 1J1.9011A2 🛑 1J1.9011A3





## **Technical specifications**





**COMPATIBLE VEHICLES**