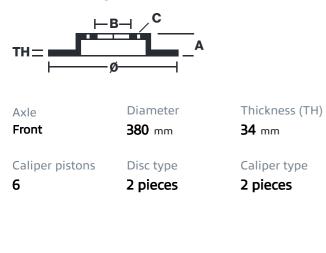

## () brembo

## UPGRADE GT KIT 1J1.9011A\_

The 1J1.9011A\_ GT kit is synonymous with superior performance

Complete braking systems, comprising components derived from the world of motorsports and offering unrivalled levels of technology on the market. They feature aluminium radial-mounted fixed calipers, with opposing pistons. Depending on the type of system and the required performance level, the calipers can either be in two-parts, monoblock or even monoblock machined from solid billet metal. The uprated brake discs can be integral (one-piece) or composite, drilled or slotted.

- Brembo quality
- Safety
- Performance
- Comfort
- Sports driving
- Sporty look

Available in 3 colours

📄 1J1.9011A1 🛑 1J1.9011A2 🛑 1J1.9011A3





## **Technical specifications**





**COMPATIBLE VEHICLES**