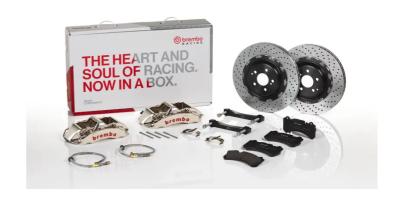

## The 1M1.8009AR GT kit is synonymous with superior performance

Complete braking systems, comprising components derived from the world of motorsports and offering unrivalled levels of technology on the market. They feature aluminium radial-mounted fixed calipers, with opposing pistons. Depending on the type of system and the required performance level, the calipers can either be in two-parts, monoblock or even monoblock machined from solid billet metal. The uprated brake discs can be integral (one-piece) or composite, drilled or slotted.

- Brembo quality
- ✓ Safety
- ✓ Performance
- ✓ Comfort
- Racing inspired
- Sports driving
- Sporty look