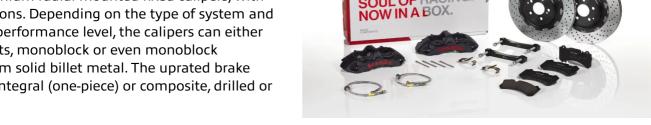

## The 1M1.8031AS GT kit is synonymous with superior performance

Complete braking systems, comprising components derived from the world of motorsports and offering unrivalled levels of technology on the market. They feature aluminium radial-mounted fixed calipers, with opposing pistons. Depending on the type of system and the required performance level, the calipers can either be in two-parts, monoblock or even monoblock machined from solid billet metal. The uprated brake discs can be integral (one-piece) or composite, drilled or slotted.

- Brembo quality
- ✓ Safety
- ✓ Performance
- ✓ Comfort
- Racing inspired
- Sports driving
- Sporty look

Available in 1 colours

## **Technical specifications**

Axle Diameter Thickness (TH)

**Front** 355 mm 32 mm

Caliper pistons Disc type Caliper type

6 2 pieces Monoblock