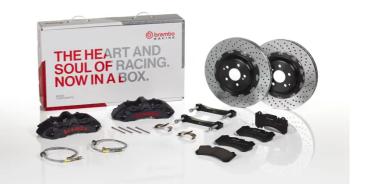

## brembo

## **UPGRADE GT | S KIT** 1M1.8036AS

The 1M1.8036AS GT kit is synonymous with superior performance

Complete braking systems, comprising components derived from the world of motorsports and offering unrivalled levels of technology on the market. They feature aluminium radial-mounted fixed calipers, with opposing pistons. Depending on the type of system and the required performance level, the calipers can either be in two-parts, monoblock or even monoblock machined from solid billet metal. The uprated brake discs can be integral (one-piece) or composite, drilled or slotted.

- Brembo quality
- Safety
- Performance
- Comfort
- **Racing inspired**
- Sports driving
- Sporty look

Available in 1 colours



1M1.8036ASS





## **Technical specifications**