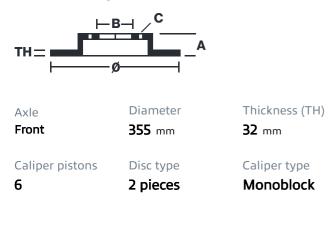

## brembo

## **UPGRADE GT | S KIT** 1M1.8036AS

The 1M1.8036AS GT kit is synonymous with superior performance

Complete braking systems, comprising components derived from the world of motorsports and offering unrivalled levels of technology on the market. They feature aluminium radial-mounted fixed calipers, with opposing pistons. Depending on the type of system and the required performance level, the calipers can either be in two-parts, monoblock or even monoblock machined from solid billet metal. The uprated brake discs can be integral (one-piece) or composite, drilled or slotted.

- Brembo quality
- Safety
- Performance
- Comfort
- **Racing inspired**
- Sports driving
- Sporty look

Available in 1 colours



1M1.8036ASS





## **Technical specifications**