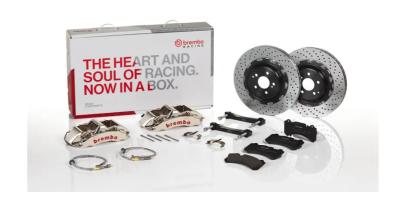

## UPGRADE GT | R KIT 1M1.8052AR

## The 1M1.8052AR GT kit is synonymous with superior performance

Complete braking systems, comprising components derived from the world of motorsports and offering unrivalled levels of technology on the market. They feature aluminium radial-mounted fixed calipers, with opposing pistons. Depending on the type of system and the required performance level, the calipers can either be in two-parts, monoblock or even monoblock machined from solid billet metal. The uprated brake discs can be integral (one-piece) or composite, drilled or slotted.

## **Technical specifications**

Axle Diameter Thickness (TH)

**Front** 355 mm 32 mm

Caliper pistons Disc type Caliper type

6 2 pieces Monoblock