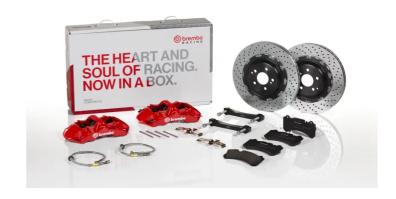

## UPGRADE GT KIT 1M1.8061A\_

## The 1M1.8061A\_ GT kit is synonymous with superior performance

Complete braking systems, comprising components derived from the world of motorsports and offering unrivalled levels of technology on the market. They feature aluminium radial-mounted fixed calipers, with opposing pistons. Depending on the type of system and the required performance level, the calipers can either be in two-parts, monoblock or even monoblock machined from solid billet metal. The uprated brake discs can be integral (one-piece) or composite, drilled or slotted.

- Brembo quality
- ✓ Safety
- ✓ Performance
- ✓ Comfort
- Sports driving
- ✓ Sporty look

## Available in 4 colours

1M1.8061A1

1M1.8061A2

1M1.8061A3

1M1.8061A5