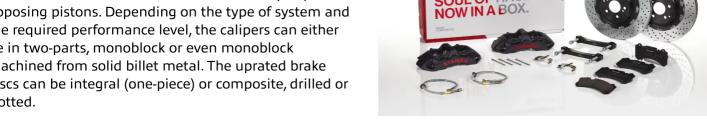

## The 1M1.8066AS GT kit is synonymous with superior performance

Complete braking systems, comprising components derived from the world of motorsports and offering unrivalled levels of technology on the market. They feature aluminium radial-mounted fixed calipers, with opposing pistons. Depending on the type of system and the required performance level, the calipers can either be in two-parts, monoblock or even monoblock machined from solid billet metal. The uprated brake discs can be integral (one-piece) or composite, drilled or slotted.

- Brembo quality
- Safety
- Performance
- Comfort
- Racing inspired
- Sports driving
- Sporty look

Available in 1 colours