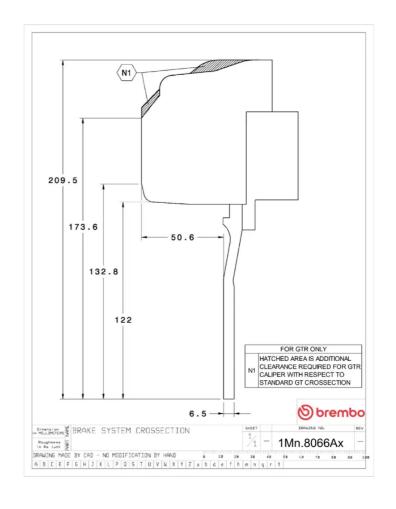

s synonymous with superior performance

Complete braking systems, comprising components derived from the world of motorsports and offering unrivalled levels of technology on the market. They feature aluminium radial-mounted fixed calipers, with opposing pistons. Depending on the type of system and the required performance level, the calipers can either be in two-parts, monoblock or even monoblock machined from solid billet metal. The uprated brake discs can be integral (one-piece) or composite, drilled or slotted.



- Brembo quality
- Safety
- Performance
- Comfort
- Racing inspired
- Sports driving
- Sporty look

Available in 1 colours



## **Technical specifications**



Axle Diameter Thickness (TH)

**Front** 355 mm 32 mm

Caliper pistons Disc type Caliper type

6 2 pieces Monoblock