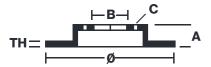

## **Technical specifications**

Axle Diameter Thickness (TH)

**Front** 355 mm 32 mm

Caliper pistons Disc type Caliper type

6 2 pieces Monoblock