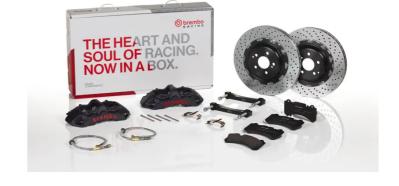

## The 1M1.8071AS GT kit is synonymous with superior performance

Complete braking systems, comprising components derived from the world of motorsports and offering unrivalled levels of technology on the market. They feature aluminium radial-mounted fixed calipers, with opposing pistons. Depending on the type of system and the required performance level, the calipers can either be in two-parts, monoblock or even monoblock machined from solid billet metal. The uprated brake discs can be integral (one-piece) or composite, drilled or slotted.

- ✓ Brembo quality
- ✓ Safety
- ✓ Performance
- Comfort
- Racing inspired
- Sports driving
- Sporty look

Available in 1 colours

1M1.8071ASS