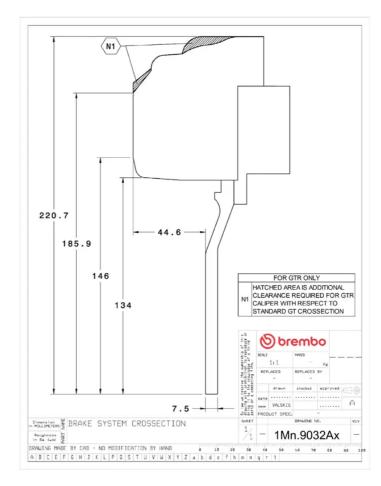

## () brembo

## UPGRADE GT KIT 1M1.9032A\_

The 1M1.9032A\_ GT kit is synonymous with superior performance

Complete braking systems, comprising components derived from the world of motorsports and offering unrivalled levels of technology on the market. They feature aluminium radial-mounted fixed calipers, with opposing pistons. Depending on the type of system and the required performance level, the calipers can either be in two-parts, monoblock or even monoblock machined from solid billet metal. The uprated brake discs can be integral (one-piece) or composite, drilled or slotted.

- ✓ Brembo quality
- Safety
- Performance
- Comfort
- Sports driving
- Sporty look

Available in 4 colours

1M1.9032A1

1M1.9032A2

1M1.9032A3

1M1.9032A5





## **Technical specifications**





**COMPATIBLE VEHICLES**