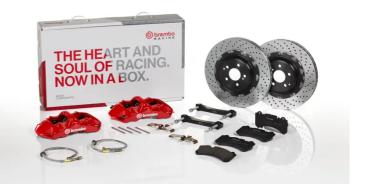

## UPGRADE GT KIT 1M1.9032A\_

The 1M1.9032A\_ GT kit is synonymous with superior performance

Complete braking systems, comprising components derived from the world of motorsports and offering unrivalled levels of technology on the market. They feature aluminium radial-mounted fixed calipers, with opposing pistons. Depending on the type of system and the required performance level, the calipers can either be in two-parts, monoblock or even monoblock machined from solid billet metal. The uprated brake discs can be integral (one-piece) or composite, drilled or slotted.

- ✓ Brembo quality
- Safety
- Performance
- Comfort
- Sports driving
- Sporty look

Available in 4 colours

1M1.9032A1

1M1.9032A2

1M1.9032A3

1M1.9032A5