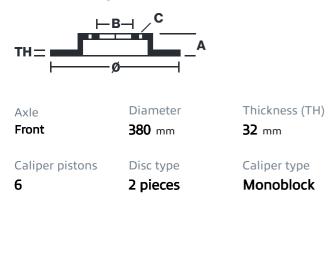

## () brembo

## UPGRADE GT KIT 1M1.9032A\_

The 1M1.9032A\_ GT kit is synonymous with superior performance

Complete braking systems, comprising components derived from the world of motorsports and offering unrivalled levels of technology on the market. They feature aluminium radial-mounted fixed calipers, with opposing pistons. Depending on the type of system and the required performance level, the calipers can either be in two-parts, monoblock or even monoblock machined from solid billet metal. The uprated brake discs can be integral (one-piece) or composite, drilled or slotted.

- ✓ Brembo quality
- Safety
- Performance
- Comfort
- Sports driving
- Sporty look

Available in 4 colours

1M1.9032A1

1M1.9032A2

1M1.9032A3

1M1.9032A5





## **Technical specifications**





**COMPATIBLE VEHICLES**