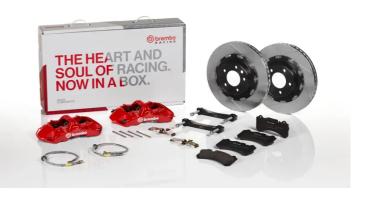

## UPGRADE GT KIT 1M2.8011A\_

The 1M2.8011A\_ GT kit is synonymous with superior performance

Complete braking systems, comprising components derived from the world of motorsports and offering unrivalled levels of technology on the market. They feature aluminium radial-mounted fixed calipers, with opposing pistons. Depending on the type of system and the required performance level, the calipers can either be in two-parts, monoblock or even monoblock machined from solid billet metal. The uprated brake discs can be integral (one-piece) or composite, drilled or slotted.

- Brembo quality
- Safety
- Performance
- Comfort
- Sports driving
- Sporty look

Available in 4 colours

1M2.8011A1

1M2.8011A2

1M2.8011A3

1M2.8011A5