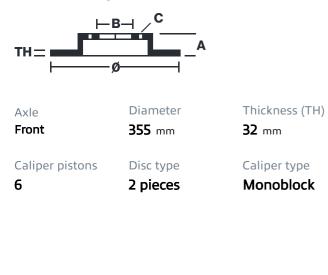

## () brembo

## UPGRADE GT KIT 1M2.8011A\_

The 1M2.8011A\_ GT kit is synonymous with superior performance

Complete braking systems, comprising components derived from the world of motorsports and offering unrivalled levels of technology on the market. They feature aluminium radial-mounted fixed calipers, with opposing pistons. Depending on the type of system and the required performance level, the calipers can either be in two-parts, monoblock or even monoblock machined from solid billet metal. The uprated brake discs can be integral (one-piece) or composite, drilled or slotted.

- Brembo quality
- Safety
- Performance
- Comfort
- Sports driving
- Sporty look

Available in 4 colours

1M2.8011A1

1M2.8011A2

1M2.8011A3

1M2.8011A5





## **Technical specifications**





**COMPATIBLE VEHICLES**