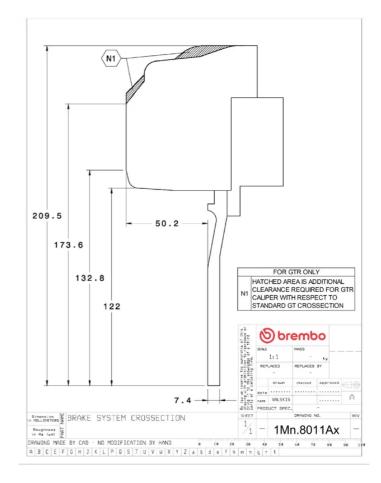

## () brembo

## UPGRADE GT KIT 1M2.8011A\_

The 1M2.8011A\_ GT kit is synonymous with superior performance

Complete braking systems, comprising components derived from the world of motorsports and offering unrivalled levels of technology on the market. They feature aluminium radial-mounted fixed calipers, with opposing pistons. Depending on the type of system and the required performance level, the calipers can either be in two-parts, monoblock or even monoblock machined from solid billet metal. The uprated brake discs can be integral (one-piece) or composite, drilled or slotted.

- Brembo quality
- Safety
- Performance
- Comfort
- Sports driving
- Sporty look

Available in 4 colours

1M2.8011A1

1M2.8011A2

1M2.8011A3

1M2.8011A5





## **Technical specifications**





**COMPATIBLE VEHICLES**