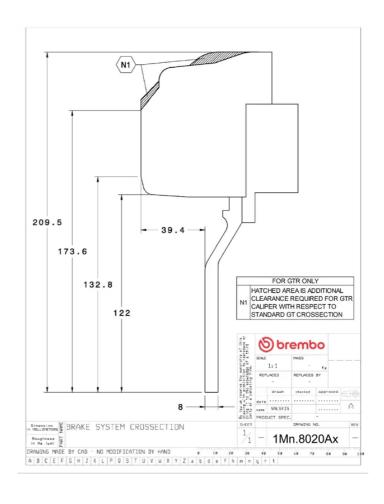

## **Technical specifications**

Axle Diameter Thickness (TH)

**Front** 355 mm 32 mm

Caliper pistons Disc type Caliper type

6 2 pieces Monoblock