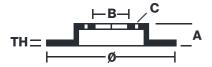

## **Technical specifications**

Axle Diameter Thickness (TH)

Front 355 mm 32 mm

Caliper pistons Disc type Caliper type

6 2 pieces Monoblock