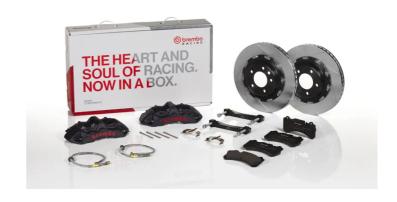

## The 1M2.8023AS GT kit is synonymous with superior performance

Complete braking systems, comprising components derived from the world of motorsports and offering unrivalled levels of technology on the market. They feature aluminium radial-mounted fixed calipers, with opposing pistons. Depending on the type of system and the required performance level, the calipers can either be in two-parts, monoblock or even monoblock machined from solid billet metal. The uprated brake discs can be integral (one-piece) or composite, drilled or slotted.

## **Technical specifications**

Axle Diameter Thickness (TH)

Front 355 mm 32 mm

Caliper pistons Disc type Caliper type

6 2 pieces Monoblock