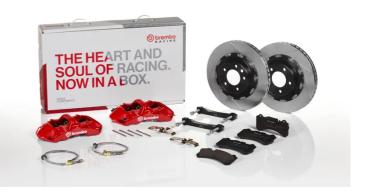

## UPGRADE GT KIT 1M2.8025A\_

The 1M2.8025A\_ GT kit is synonymous with superior performance

Complete braking systems, comprising components derived from the world of motorsports and offering unrivalled levels of technology on the market. They feature aluminium radial-mounted fixed calipers, with opposing pistons. Depending on the type of system and the required performance level, the calipers can either be in two-parts, monoblock or even monoblock machined from solid billet metal. The uprated brake discs can be integral (one-piece) or composite, drilled or slotted.

- ✓ Brembo quality
- Safety
- Performance
- Comfort
- Sports driving
- Sporty look

Available in 4 colours

1M2.8025A1

1M2.8025A2

1M2.8025A3

1M2.8025A5