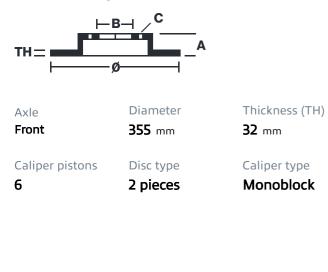

## UPGRADE GT KIT 1M2.8025A\_

The 1M2.8025A\_ GT kit is synonymous with superior performance

Complete braking systems, comprising components derived from the world of motorsports and offering unrivalled levels of technology on the market. They feature aluminium radial-mounted fixed calipers, with opposing pistons. Depending on the type of system and the required performance level, the calipers can either be in two-parts, monoblock or even monoblock machined from solid billet metal. The uprated brake discs can be integral (one-piece) or composite, drilled or slotted.

## **Technical specifications**

**COMPATIBLE VEHICLES**