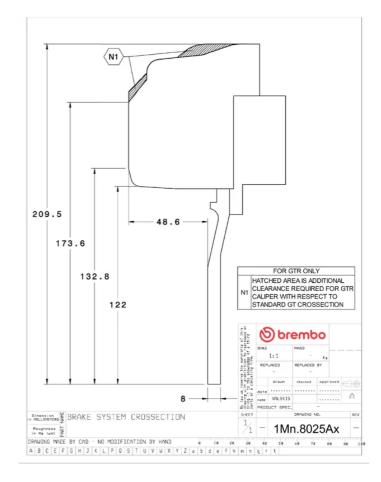

## () brembo

## UPGRADE GT KIT 1M2.8025A\_

The 1M2.8025A\_ GT kit is synonymous with superior performance

Complete braking systems, comprising components derived from the world of motorsports and offering unrivalled levels of technology on the market. They feature aluminium radial-mounted fixed calipers, with opposing pistons. Depending on the type of system and the required performance level, the calipers can either be in two-parts, monoblock or even monoblock machined from solid billet metal. The uprated brake discs can be integral (one-piece) or composite, drilled or slotted.

- ✓ Brembo quality
- Safety
- Performance
- Comfort
- Sports driving
- Sporty look

Available in 4 colours

1M2.8025A1

1M2.8025A2

1M2.8025A3

1M2.8025A5





## **Technical specifications**





**COMPATIBLE VEHICLES**