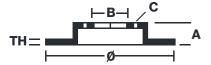

## **Technical specifications**

Axle Diameter Thickness (TH)

**Front** 355 mm 32 mm

Caliper pistons Disc type Caliper type

6 2 pieces Monoblock