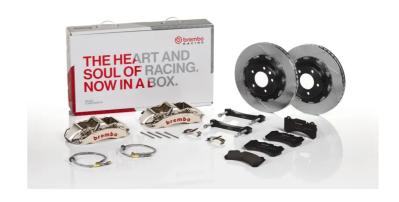

## The 1M2.8033AR GT kit is synonymous with superior performance

Complete braking systems, comprising components derived from the world of motorsports and offering unrivalled levels of technology on the market. They feature aluminium radial-mounted fixed calipers, with opposing pistons. Depending on the type of system and the required performance level, the calipers can either be in two-parts, monoblock or even monoblock machined from solid billet metal. The uprated brake discs can be integral (one-piece) or composite, drilled or slotted.

- Brembo quality
- ✓ Safety
- ✓ Performance
- ✓ Comfort
- Racing inspired
- Sports driving
- Sporty look

## **Technical specifications**

Axle Diameter Thickness (TH)

**Front** 355 mm 32 mm

Caliper pistons Disc type Caliper type

6 2 pieces Monoblock