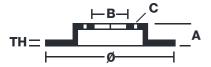

## **Technical specifications**

Axle Diameter Thickness (TH)

**Front** 355 mm 32 mm

Caliper pistons Disc type Caliper type

6 2 pieces Monoblock

**COMPATIBLE VEHICLES**