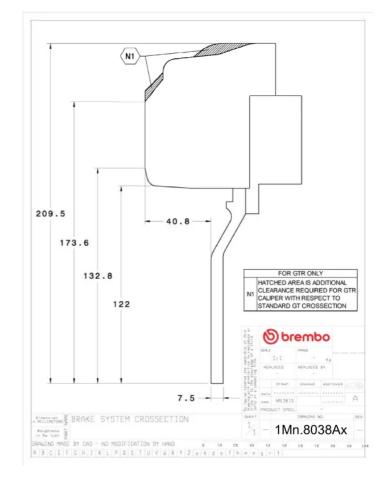

## **Technical specifications**

Axle Diameter Thickness (TH)

**Front** 355 mm 32 mm

Caliper pistons Disc type Caliper type

6 2 pieces Monoblock

**COMPATIBLE VEHICLES**