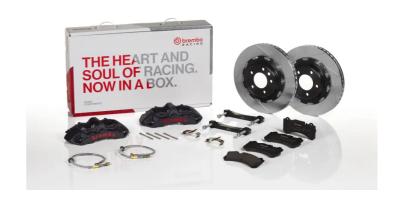

## The 1M2.8056AS GT kit is synonymous with superior performance

Complete braking systems, comprising components derived from the world of motorsports and offering unrivalled levels of technology on the market. They feature aluminium radial-mounted fixed calipers, with opposing pistons. Depending on the type of system and the required performance level, the calipers can either be in two-parts, monoblock or even monoblock machined from solid billet metal. The uprated brake discs can be integral (one-piece) or composite, drilled or slotted.

- Brembo quality
- ✓ Safety
- ✓ Performance
- ✓ Comfort
- Racing inspired
- Sports driving
- ✓ Sporty look

Available in 1 colours