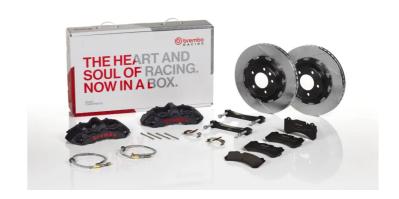

## UPGRADE GT | S KIT 1M2.8065AS

## The 1M2.8065AS GT kit is synonymous with superior performance

Complete braking systems, comprising components derived from the world of motorsports and offering unrivalled levels of technology on the market. They feature aluminium radial-mounted fixed calipers, with opposing pistons. Depending on the type of system and the required performance level, the calipers can either be in two-parts, monoblock or even monoblock machined from solid billet metal. The uprated brake discs can be integral (one-piece) or composite, drilled or slotted.