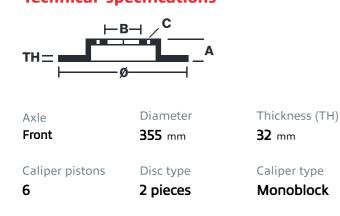

## () brembo

## UPGRADE GT | S KIT 1M2.8071AS

The 1M2.8071AS GT kit is synonymous with superior performance

Complete braking systems, comprising components derived from the world of motorsports and offering unrivalled levels of technology on the market. They feature aluminium radial-mounted fixed calipers, with opposing pistons. Depending on the type of system and the required performance level, the calipers can either be in two-parts, monoblock or even monoblock machined from solid billet metal. The uprated brake discs can be integral (one-piece) or composite, drilled or slotted.

- Brembo quality
- Safety
- Performance
- Comfort
- Racing inspired
- Sports driving
- Sporty look

Available in 1 colours



## Technical specifications