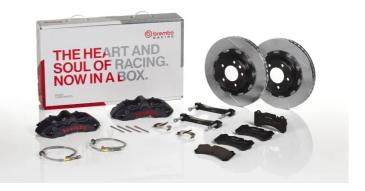

## UPGRADE GT | S KIT 1M2.8071AS

The 1M2.8071AS GT kit is synonymous with superior performance

Complete braking systems, comprising components derived from the world of motorsports and offering unrivalled levels of technology on the market. They feature aluminium radial-mounted fixed calipers, with opposing pistons. Depending on the type of system and the required performance level, the calipers can either be in two-parts, monoblock or even monoblock machined from solid billet metal. The uprated brake discs can be integral (one-piece) or composite, drilled or slotted.