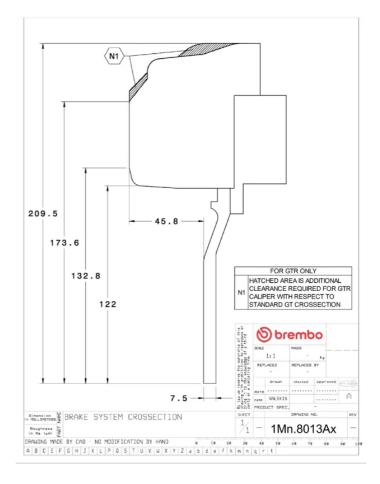

## **Technical specifications**

Axle Diameter Thickness (TH)

**Front** 355 mm 32 mm

Caliper pistons Disc type Caliper type

6 2 pieces Monoblock

**COMPATIBLE VEHICLES**