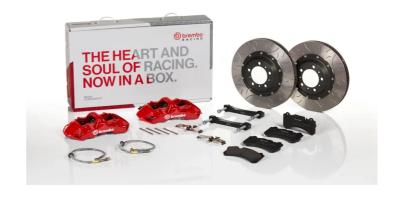

## UPGRADE GT KIT 1M3.8013A\_

## The 1M3.8013A\_ GT kit is synonymous with superior performance

Complete braking systems, comprising components derived from the world of motorsports and offering unrivalled levels of technology on the market. They feature aluminium radial-mounted fixed calipers, with opposing pistons. Depending on the type of system and the required performance level, the calipers can either be in two-parts, monoblock or even monoblock machined from solid billet metal. The uprated brake discs can be integral (one-piece) or composite, drilled or slotted.