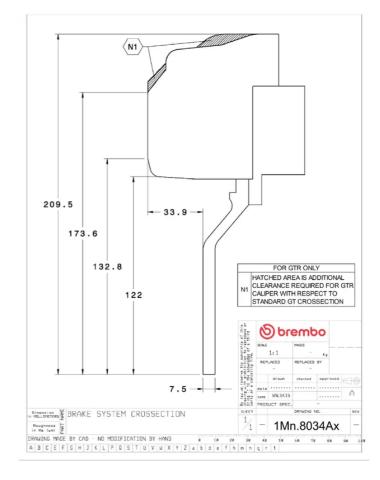

## **Technical specifications**

Axle Diameter Thickness (TH)

**Front** 355 mm 32 mm

Caliper pistons Disc type Caliper type

6 2 pieces Monoblock

**COMPATIBLE VEHICLES**