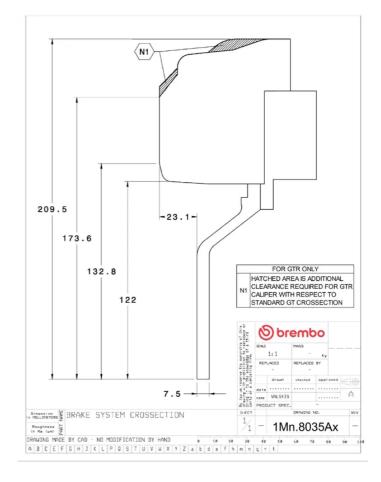

## () brembo

## UPGRADE GT KIT 1M3.8035A\_

The 1M3.8035A\_ GT kit is synonymous with superior performance

Complete braking systems, comprising components derived from the world of motorsports and offering unrivalled levels of technology on the market. They feature aluminium radial-mounted fixed calipers, with opposing pistons. Depending on the type of system and the required performance level, the calipers can either be in two-parts, monoblock or even monoblock machined from solid billet metal. The uprated brake discs can be integral (one-piece) or composite, drilled or slotted.

- ✓ Brembo quality
- Safety
- Performance
- Comfort
- Sports driving
- Sporty look

Available in 4 colours

1M3.8035A1

1M3.8035A2

1M3.8035A3

1M3.8035A5





## **Technical specifications**





**COMPATIBLE VEHICLES**