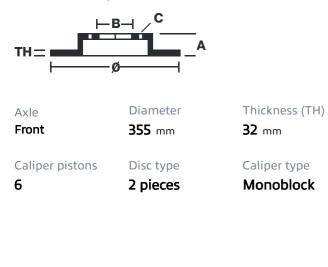

## () brembo

## UPGRADE GT KIT 1M3.8035A\_

The 1M3.8035A\_ GT kit is synonymous with superior performance

Complete braking systems, comprising components derived from the world of motorsports and offering unrivalled levels of technology on the market. They feature aluminium radial-mounted fixed calipers, with opposing pistons. Depending on the type of system and the required performance level, the calipers can either be in two-parts, monoblock or even monoblock machined from solid billet metal. The uprated brake discs can be integral (one-piece) or composite, drilled or slotted.

- ✓ Brembo quality
- Safety
- Performance
- Comfort
- Sports driving
- Sporty look

Available in 4 colours

1M3.8035A1

1M3.8035A2

1M3.8035A3

1M3.8035A5





## **Technical specifications**





**COMPATIBLE VEHICLES**