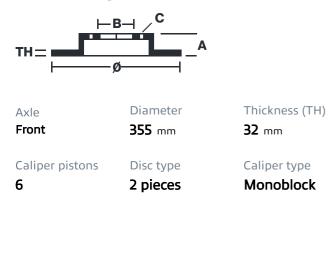

## () brembo

## UPGRADE GT KIT 1M3.8040A\_

The 1M3.8040A\_ GT kit is synonymous with superior performance

Complete braking systems, comprising components derived from the world of motorsports and offering unrivalled levels of technology on the market. They feature aluminium radial-mounted fixed calipers, with opposing pistons. Depending on the type of system and the required performance level, the calipers can either be in two-parts, monoblock or even monoblock machined from solid billet metal. The uprated brake discs can be integral (one-piece) or composite, drilled or slotted.

- Brembo quality
- Safety
- Performance
- Comfort
- Sports driving
- Sporty look

Available in 4 colours

1M3.8040A1

1M3.8040A2

1M3.8040A3

1M3.8040A5





## **Technical specifications**





**COMPATIBLE VEHICLES**