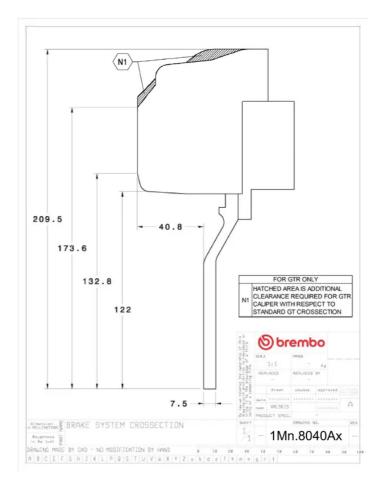

## () brembo

## UPGRADE GT KIT 1M3.8040A\_

The 1M3.8040A\_ GT kit is synonymous with superior performance

Complete braking systems, comprising components derived from the world of motorsports and offering unrivalled levels of technology on the market. They feature aluminium radial-mounted fixed calipers, with opposing pistons. Depending on the type of system and the required performance level, the calipers can either be in two-parts, monoblock or even monoblock machined from solid billet metal. The uprated brake discs can be integral (one-piece) or composite, drilled or slotted.

- Brembo quality
- Safety
- Performance
- Comfort
- Sports driving
- Sporty look

Available in 4 colours

1M3.8040A1

1M3.8040A2

1M3.8040A3

1M3.8040A5





## **Technical specifications**





**COMPATIBLE VEHICLES**