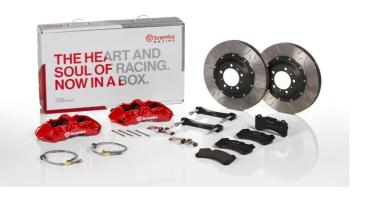

## UPGRADE GT KIT 1M3.8040A\_

The 1M3.8040A\_ GT kit is synonymous with superior performance

Complete braking systems, comprising components derived from the world of motorsports and offering unrivalled levels of technology on the market. They feature aluminium radial-mounted fixed calipers, with opposing pistons. Depending on the type of system and the required performance level, the calipers can either be in two-parts, monoblock or even monoblock machined from solid billet metal. The uprated brake discs can be integral (one-piece) or composite, drilled or slotted.

- Brembo quality
- Safety
- Performance
- Comfort
- Sports driving
- Sporty look

Available in 4 colours

1M3.8040A1

1M3.8040A2

1M3.8040A3

1M3.8040A5