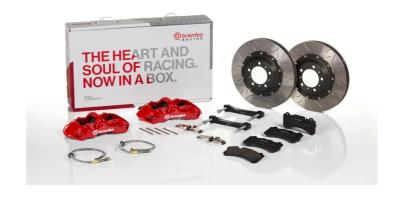

## UPGRADE GT KIT 1M3.8045A\_

## The 1M3.8045A\_ GT kit is synonymous with superior performance

Complete braking systems, comprising components derived from the world of motorsports and offering unrivalled levels of technology on the market. They feature aluminium radial-mounted fixed calipers, with opposing pistons. Depending on the type of system and the required performance level, the calipers can either be in two-parts, monoblock or even monoblock machined from solid billet metal. The uprated brake discs can be integral (one-piece) or composite, drilled or slotted.

- Brembo quality
- ✓ Safety
- Performance
- ✓ Comfort
- Sports driving
- ✓ Sporty look

## Available in 4 colours

1M3.8045A1

1M3.8045A2

1M3.8045A3

1M3.8045A5