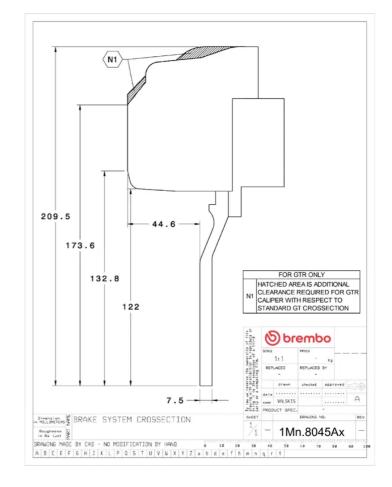

## **Technical specifications**

Axle Diameter Thickness (TH)

**Front** 355 mm 32 mm

Caliper pistons Disc type Caliper type

6 2 pieces Monoblock

**COMPATIBLE VEHICLES**