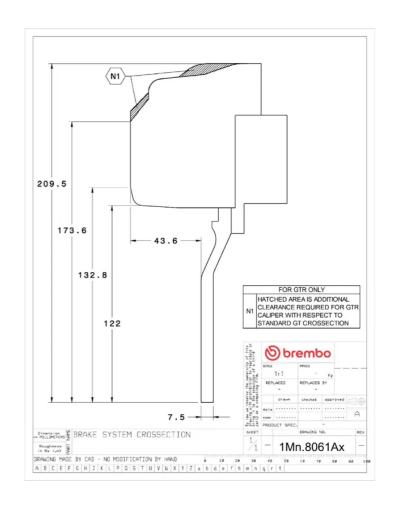

## **Technical specifications**

Axle Diameter Thickness (TH)

**Front** 355 mm 32 mm

Caliper pistons Disc type Caliper type

6 2 pieces Monoblock