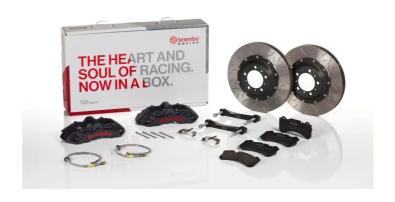

## UPGRADE GT | S KIT 1M3.8061AS

## The 1M3.8061AS GT kit is synonymous with superior performance

Complete braking systems, comprising components derived from the world of motorsports and offering unrivalled levels of technology on the market. They feature aluminium radial-mounted fixed calipers, with opposing pistons. Depending on the type of system and the required performance level, the calipers can either be in two-parts, monoblock or even monoblock machined from solid billet metal. The uprated brake discs can be integral (one-piece) or composite, drilled or slotted.

- Brembo quality
- ✓ Safety
- ✓ Performance
- ✓ Comfort
- Racing inspired
- Sports driving
- ✓ Sporty look

Available in 1 colours