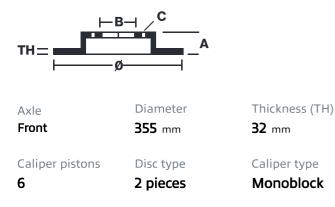

## () brembo

## UPGRADE GT | S KIT 1M3.8068AS

The 1M3.8068AS GT kit is synonymous with superior performance

Complete braking systems, comprising components derived from the world of motorsports and offering unrivalled levels of technology on the market. They feature aluminium radial-mounted fixed calipers, with opposing pistons. Depending on the type of system and the required performance level, the calipers can either be in two-parts, monoblock or even monoblock machined from solid billet metal. The uprated brake discs can be integral (one-piece) or composite, drilled or slotted.

- Brembo quality
- Safety
- Performance
- Comfort
- Racing inspired
- Sports driving
- Sporty look

Available in 1 colours



## **Technical specifications**