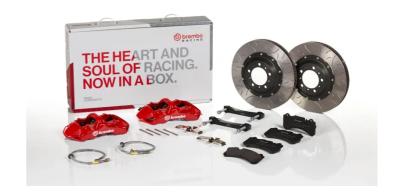

## UPGRADE GT KIT 1M3.9006A\_

## The 1M3.9006A\_ GT kit is synonymous with superior performance

Complete braking systems, comprising components derived from the world of motorsports and offering unrivalled levels of technology on the market. They feature aluminium radial-mounted fixed calipers, with opposing pistons. Depending on the type of system and the required performance level, the calipers can either be in two-parts, monoblock or even monoblock machined from solid billet metal. The uprated brake discs can be integral (one-piece) or composite, drilled or slotted.

- Brembo quality
- ✓ Safety
- Performance
- ✓ Comfort
- Sports driving
- ✓ Sporty look

## Available in 4 colours

1M3.9006A1

1M3.9006A2

1M3.9006A3

1M3.9006A5