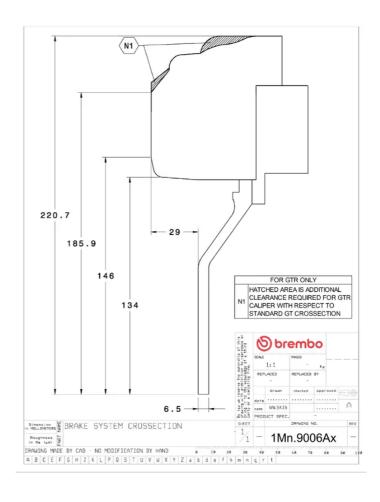

## **Technical specifications**

Axle Diameter Thickness (TH)

Front 380 mm 32 mm

Caliper pistons Disc type Caliper type

6 2 pieces Monoblock