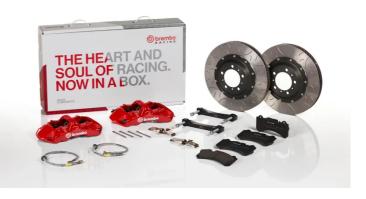

## UPGRADE GT KIT 1M3.9017A\_

The 1M3.9017A\_ GT kit is synonymous with superior performance

Complete braking systems, comprising components derived from the world of motorsports and offering unrivalled levels of technology on the market. They feature aluminium radial-mounted fixed calipers, with opposing pistons. Depending on the type of system and the required performance level, the calipers can either be in two-parts, monoblock or even monoblock machined from solid billet metal. The uprated brake discs can be integral (one-piece) or composite, drilled or slotted.

- Brembo quality
- Safety
- Performance
- Comfort
- Sports driving
- Sporty look

Available in 4 colours

1M3.9017A1

1M3.9017A2

1M3.9017A3

1M3.9017A5