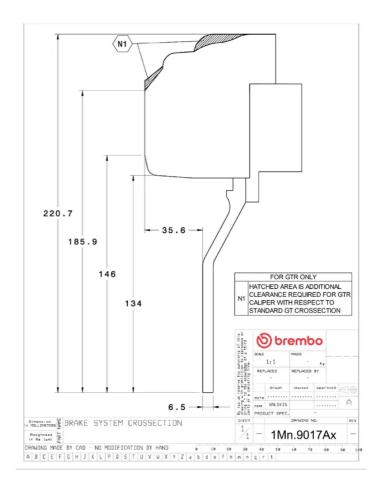

## () brembo

## UPGRADE GT KIT 1M3.9017A\_

The 1M3.9017A\_ GT kit is synonymous with superior performance

Complete braking systems, comprising components derived from the world of motorsports and offering unrivalled levels of technology on the market. They feature aluminium radial-mounted fixed calipers, with opposing pistons. Depending on the type of system and the required performance level, the calipers can either be in two-parts, monoblock or even monoblock machined from solid billet metal. The uprated brake discs can be integral (one-piece) or composite, drilled or slotted.

- Brembo quality
- Safety
- Performance
- Comfort
- Sports driving
- Sporty look

Available in 4 colours

1M3.9017A1

1M3.9017A2

1M3.9017A3

1M3.9017A5





## **Technical specifications**





**COMPATIBLE VEHICLES**