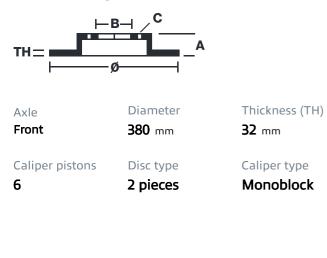

## () brembo

## UPGRADE GT KIT 1M3.9017A\_

The 1M3.9017A\_ GT kit is synonymous with superior performance

Complete braking systems, comprising components derived from the world of motorsports and offering unrivalled levels of technology on the market. They feature aluminium radial-mounted fixed calipers, with opposing pistons. Depending on the type of system and the required performance level, the calipers can either be in two-parts, monoblock or even monoblock machined from solid billet metal. The uprated brake discs can be integral (one-piece) or composite, drilled or slotted.

- Brembo quality
- Safety
- Performance
- Comfort
- Sports driving
- Sporty look

Available in 4 colours

1M3.9017A1

1M3.9017A2

1M3.9017A3

1M3.9017A5





## **Technical specifications**





**COMPATIBLE VEHICLES**