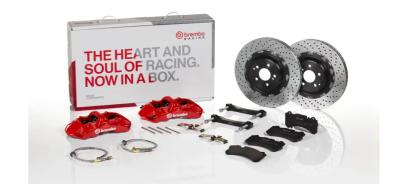

## UPGRADE GT KIT 1N1.9043A\_

## The 1N1.9043A\_ GT kit is synonymous with superior performance

Complete braking systems, comprising components derived from the world of motorsports and offering unrivalled levels of technology on the market. They feature aluminium radial-mounted fixed calipers, with opposing pistons. Depending on the type of system and the required performance level, the calipers can either be in two-parts, monoblock or even monoblock machined from solid billet metal. The uprated brake discs can be integral (one-piece) or composite, drilled or slotted.

- Brembo quality
- ✓ Safety
- Performance
- ✓ Comfort
- Sports driving
- ✓ Sporty look