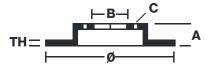

## **Technical specifications**

Axle Diameter Thickness (TH)

**Front** 380 mm 34 mm

Caliper pistons Disc type Caliper type

6 2 pieces Monoblock

**COMPATIBLE VEHICLES**