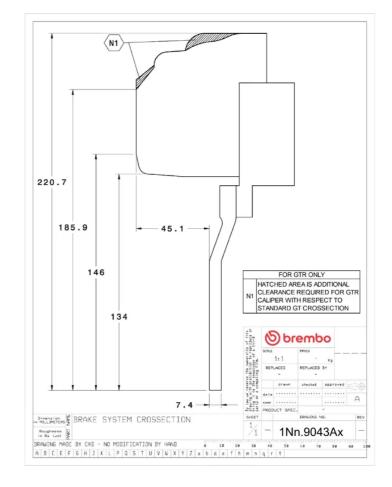

## **Technical specifications**

Axle Diameter Thickness (TH)

**Front** 380 mm 34 mm

Caliper pistons Disc type Caliper type

6 2 pieces Monoblock

**COMPATIBLE VEHICLES**